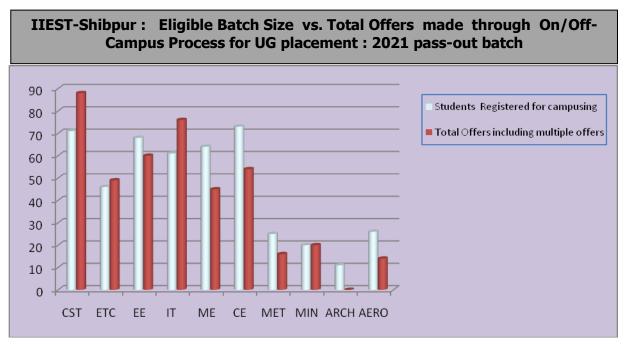

## IIEST-Shibpur : Year-wise Eligible Batch Size vs. Total Offers made through On/Off-Campus Process for UG placement

| Department Wise Placement Statistics of UG students of 2021 passout batch                                                       |     |     |    |    |    |    |     |     |      |      |       |  |  |  |
|---------------------------------------------------------------------------------------------------------------------------------|-----|-----|----|----|----|----|-----|-----|------|------|-------|--|--|--|
|                                                                                                                                 |     |     |    |    |    |    |     |     |      |      |       |  |  |  |
| Department                                                                                                                      | CST | ETC | EE | IT | ME | CE | MET | MIN | ARCH | AERO | Total |  |  |  |
| Interested / Eligible Batch Size                                                                                                | 70  | 55  | 73 | 68 | 56 | 87 | 26  | 29  | 6    | 24   | 494   |  |  |  |
| No. Of selection proceses held                                                                                                  | 68  | 56  | 58 | 63 | 51 | 31 | 29  | 24  | 5    | 16   |       |  |  |  |
| Total No.of Offers for UG                                                                                                       | 87  | 72  | 83 | 94 | 58 | 70 | 20  | 23  | 0    | 9    | 516   |  |  |  |
| Students who might have secured jobs under individual initiatives / joined higher studies and not placed through campus process | 18  | 12  | 24 | 12 | 14 | 35 | 11  | 11  | 6    | 16   |       |  |  |  |