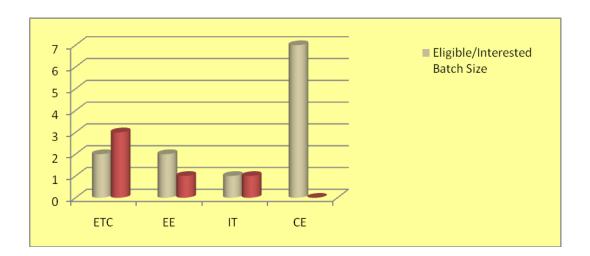

## IIEST-Shibpur: Eligible Batch Size vs. Total Offers made through On/Off-Campus Process for Dual Degree placement: 2021 pass-out batch

| Department Wise Placement Statistics of Dual Degree students of 2021 pass-out batch                                             |     |    |    |    |       |  |  |  |  |  |  |
|---------------------------------------------------------------------------------------------------------------------------------|-----|----|----|----|-------|--|--|--|--|--|--|
| Department                                                                                                                      | ETC | EE | IT | CE | Total |  |  |  |  |  |  |
| Interested / Eligible Batch Size                                                                                                | 2   | 2  | 1  | 7  | 12    |  |  |  |  |  |  |
| No. Of selection proceses held                                                                                                  | 24  | 19 | 25 | 13 |       |  |  |  |  |  |  |
| Total No.of Offers for DD                                                                                                       | 3   | 1  | 1  | 0  | 5     |  |  |  |  |  |  |
| Students who might have secured jobs under individual initiatives / joined higher studies and not placed through campus process | 0   | 1  | 0  | 7  |       |  |  |  |  |  |  |