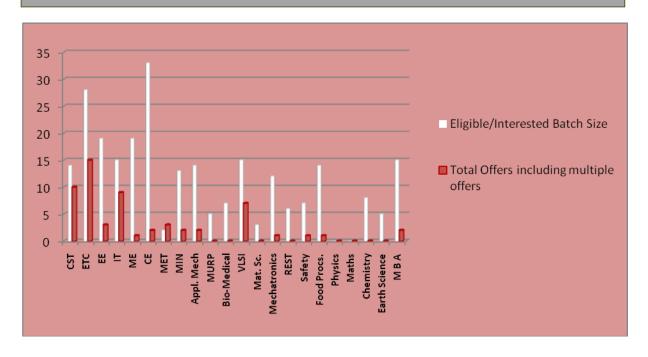

## IIEST-Shibpur : Year-wise Eligible Batch Size vs. Total Offers made through On/Off-Campus Process for PG placement – 2021 pass-out batch

|                                                                                                                                 | IIEST-Shibpur: Placement Statistics of PG students of 2021 pass-out batch |     |    |     |    |    |     |     |                      |       |        |             |      |         |                   |                           |                    |         |       |           |               |     |       |
|---------------------------------------------------------------------------------------------------------------------------------|---------------------------------------------------------------------------|-----|----|-----|----|----|-----|-----|----------------------|-------|--------|-------------|------|---------|-------------------|---------------------------|--------------------|---------|-------|-----------|---------------|-----|-------|
| Department                                                                                                                      | CST                                                                       | ЕТС | EE | ICE | ME | CE | MET | MIN | Applied<br>Mechanics | Arch. | Safety | Bio-Medical | VLSI | Mat.Sc. | Mecha-<br>tronics | RenewableEner<br>gy(REST) | Food<br>Processing | Physics | Maths | Chemistry | Earth Science | MBA | Total |
| Interested /<br>Eligible for<br>placement                                                                                       | 14                                                                        | 28  | 19 | 15  | 19 | 33 | 2   | 13  | 14                   | 5     | 7      | 7           | 15   | 3       | 12                | 6                         | 14                 | 0       | 0     | 8         | 5             | 15  | 254   |
| No. Of<br>selection<br>proceses<br>held                                                                                         | 27                                                                        | 26  | 22 | 22  | 17 | 14 | 11  | 12  | 12                   | 1     | 9      | 8           | 17   | 10      | 16                | 9                         | 4                  | 7       | 8     | 4         | 3             | 5   |       |
| Total<br>no. of<br>offers                                                                                                       | 10                                                                        | 15  | 3  | 9   | 1  | 2  | 3   | 2   | 2                    | 0     | 1      | 0           | 7    | 0       | 1                 | 0                         | 1                  | 0       | 0     | 0         | 0             | 2   | 59    |
| Students who might have secured jobs under individual initiatives / joined higher studies and not placed through campus process | 5                                                                         | 16  | 16 | 8   | 18 | 31 | 1   | 12  | 12                   | 5     | 6      | 7           | 11   | 3       | 11                | 0                         | 13                 | 0       | 0     | 8         | 5             | 13  |       |