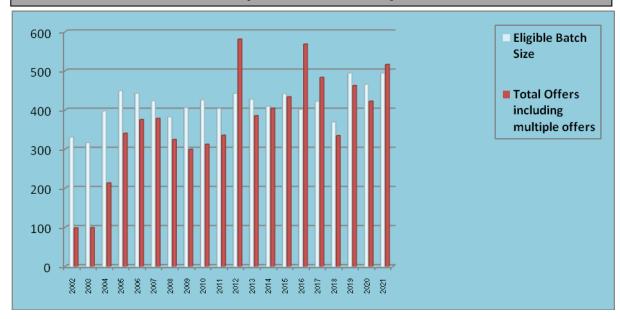

## IIEST-Shibpur : Year-wise Eligible Batch Size vs. Total Offers made through On/Off-Campus Process for UG placement

| Department Wise Placement Statistics of UG students of 2021 passout batch                                                       |     |     |    |    |    |    |     |     |      |      |       |  |  |  |
|---------------------------------------------------------------------------------------------------------------------------------|-----|-----|----|----|----|----|-----|-----|------|------|-------|--|--|--|
|                                                                                                                                 |     |     |    |    |    |    |     |     |      |      |       |  |  |  |
| Department                                                                                                                      | CST | ETC | EE | IT | ME | CE | MET | MIN | ARCH | AERO | Total |  |  |  |
| Interested / Eligible Batch Size                                                                                                | 70  | 55  | 73 | 68 | 56 | 87 | 26  | 29  | 6    | 24   | 494   |  |  |  |
| No. Of selection proceses held                                                                                                  | 68  | 56  | 58 | 63 | 51 | 31 | 29  | 24  | 5    | 16   |       |  |  |  |
| Total No.of Offers for UG                                                                                                       | 87  | 72  | 83 | 94 | 58 | 70 | 20  | 23  | 0    | 9    | 516   |  |  |  |
| Students who might have secured jobs under individual initiatives / joined higher studies and not placed through campus process | 18  | 12  | 24 | 12 | 14 | 35 | 11  | 11  | 6    | 16   |       |  |  |  |